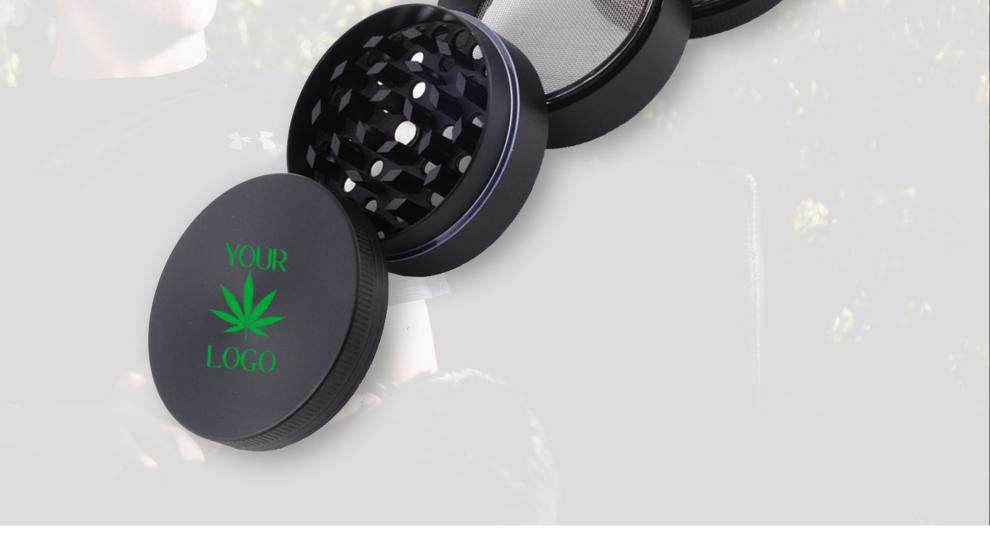

#### **GRINDER**

Every good smoke starts with a good grind, and these 4-piece grinders can get the job done quickly and effectively. A fine mesh net collects that elusive kief and a magnetic closure keeps everything where it's supposed to be.