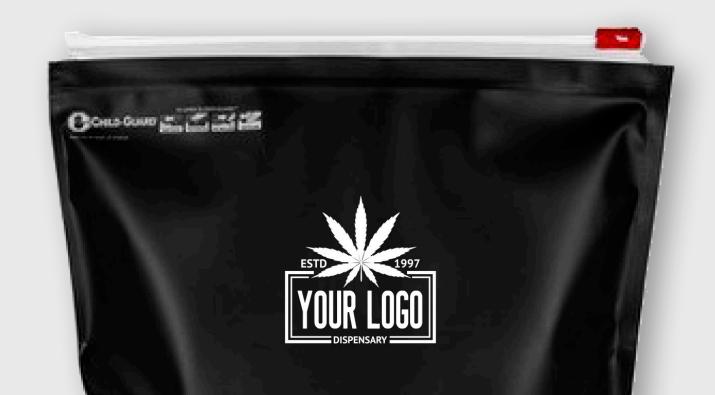

#### **Child Guard Exit Packaging**

These high-quality large Certified Child Child-Guard seal Exit Bags are perfect for safe child resistant transportation and storing of cannabis products.

Call for Pricing