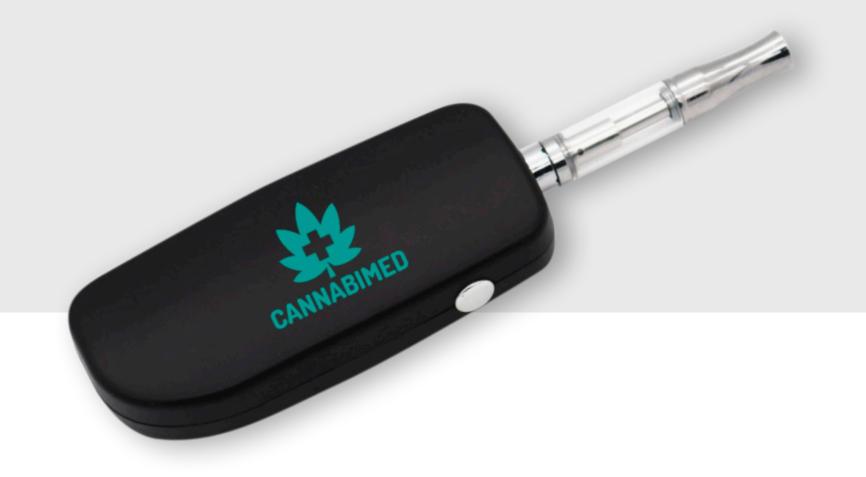

#### Thin Key Vape Battery

Conveniently thin and stylish, this vape key battery is unbeatable indoors or on the go. With an included USB cable and a 650mah capacity, you'll get all the time you need out of this key flip vape.