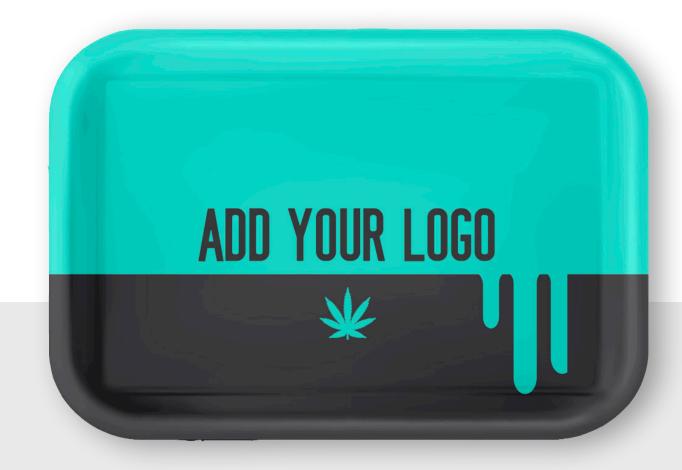

#### **Full Printed Rolling Trays**

Give your customers the ultimate branded blunt station. Solid tin construction keeps things light and sturdy so no crumb goes to waste. Its glossy surface makes it the perfect showcase for your logo to pop.